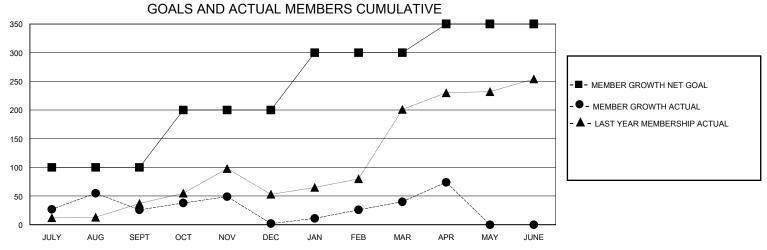

## District 316 A

Results as of: 4/30/2024

| GMT:                  |               | GMT CA    |               |                       |                       |                         |                                                    |  |  |
|-----------------------|---------------|-----------|---------------|-----------------------|-----------------------|-------------------------|----------------------------------------------------|--|--|
| Clubs                 |               |           |               | Members               |                       |                         |                                                    |  |  |
| RESULTS FOR 2023-2024 |               |           |               | RESULTS FOR 2023-2024 |                       |                         |                                                    |  |  |
| QUARTER               | NEW CLUB GOAL | NEW CLUBS | DROPPED CLUBS | QUARTER MEMBI         | ER GROWTH NET<br>GOAL | MEMBER GROWTH<br>ACTUAL | DROPPED<br>MEMBERS ACTUAL<br>(including transfers) |  |  |
| JULY/AUG/SEPT         | 3             | 0         | 1             | JULY/AUG/SEPT         | 100                   | 124                     | 91                                                 |  |  |
| OCT/NOV/DEC           | 0             | 2         | 1             | OCT/NOV/DEC           | 100                   | 175                     | 192                                                |  |  |
| JAN/FEB/MAR           | 4             | 0         | 0             | JAN/FEB/MAR           | 100                   | 50                      | 12                                                 |  |  |
| APR/MAY/JUNE          | 1             | 1         | 0             | APR/MAY/JUNE          | 50                    | 39                      | 5                                                  |  |  |